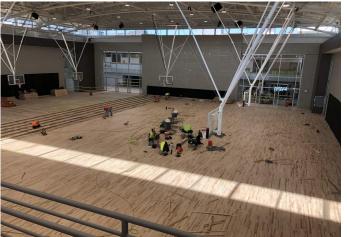

The Painting contractor also continues to paint walls, ceilings, etc. and is quickly making the space brighter looking every day.

The Athletic flooring contractors have mobilized on site and have begun the installation of the wood in the competition and auxiliary gyms, along with the rubber flooring in the field house and weight rooms.

**IV Photos** 

https://www.dropbox.com/t/oMlaCd9pZaFgy2j9